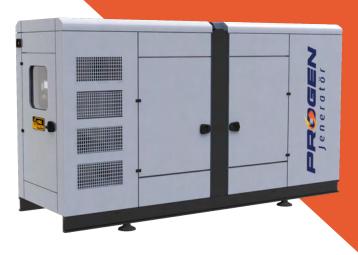

## Chassis, Canopy and Fuel Tank

Progen Generator chassis has a modular design and is made of steel. Engine alternator Radiator connections are made with vibration wedges and vibration is minimized. Special chassis and fuel tank in line with customer demands can make designs.

#### CANOPY

Canopy design that facilitates generator maintenance Emergency stop button on the cabin

Transparent control cabinet window

Acoustic sponge providing sound insulation

Hidden exhaust silencer inside the cabin

Engine cooling air ducts

Electrostatic powder paint resistant to corrosion and rusting Refueling outside the cabin