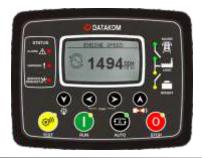

## **Control System**

Easy-to-use secure software updates in Progen Generator control panels have a structure that can be easily done with USB ports. Optionally, remote control can be provided with ETHERNET and GPRS. Panel body is made of steel sheet and is painted with electrostatic powder paint. It has been painted. The electronics are isolated and waterproof design.

### **CONTROL SYSTEM FEATURES**

LCD Screen Automatic Control System

Remote monitoring possibility

Multifunctional business opportunity

Programmable over USB, RS-232 and GSM

Multi language support