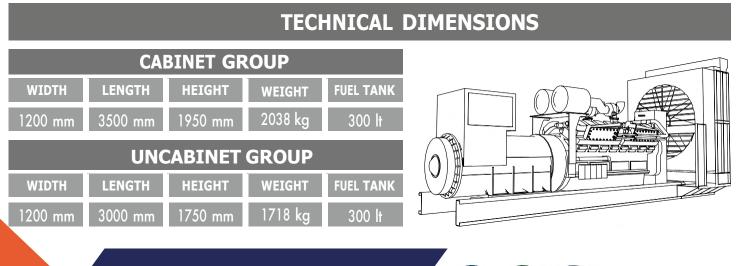

## Chassis, Canopy and Fuel Tank

Progen Generator chassis has a modular design and is made of steel. Engine alternator Radiator connections are made with vibration wedges and vibration is minimized. Special chassis and fuel tank in line with customer demands can make designs.